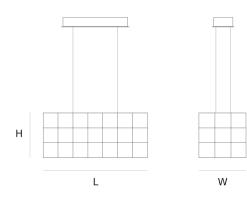

87.5 cm34.4 inch

L

CABLELENGTH Up to 200 cm 78 inch

INCLUDED Yes

11-8343-3E 11-8343-3-2E 11-8343-3-4E

| TYPE               | Suspension          |
|--------------------|---------------------|
| STANDARD           |                     |
| OPTIONAL           | 3000K or 3500K led. |
| TRANSFORMER/DRIVER |                     |
| DIMMING            |                     |
| CLASSIFICATION     | UL<br>IP20          |
| ENERGY LABEL       |                     |