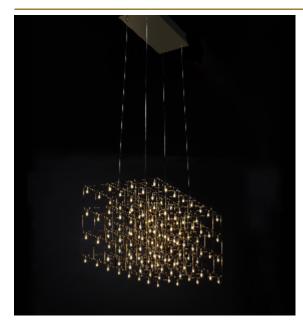

## **UNIVERSE SQUARE** TRIPLE SUSPENSION by Jan

Pauwels

Universe Square is structured but still harmonious. Modular placed E10 light bulbs and tiny metal rods are the only two basic elements of this light fixture. They give the fixture its structure and shape. (see model Cosmos Square for the version with led circuit boards)