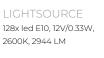

87.5 cm34.4 inch

L

CABLELENGTH Up to 200 cm 78 inch

INCLUDED Yes

11-8343-3E 11-8343-3-2E 11-8343-3-4E

| TYPE               | Suspension          |
|--------------------|---------------------|
| STANDARD           |                     |
| OPTIONAL           | 3000K or 3500K led. |
| TRANSFORMER/DRIVER |                     |
| DIMMING            |                     |
| CLASSIFICATION     | UL<br>IP20          |
| ENERGY LABEL       |                     |