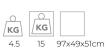

87.5 cm34.4 inch

L

CABLELENGTH Up to 200 cm 78 inch

INCLUDED Yes

11-8343-3E 11-8343-3-2E 11-8343-3-4E

| TYPE               | Suspension          |
|--------------------|---------------------|
| STANDARD           |                     |
| OPTIONAL           | 3000K or 3500K led. |
| TRANSFORMER/DRIVER |                     |
| DIMMING            |                     |
| CLASSIFICATION     | UL<br>IP20          |
| ENERGY LABEL       |                     |