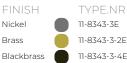

87.5 cm34.4 inch

L

CABLELENGTH Up to 200 cm 78 inch

INCLUDED Yes

11-8343-3E 11-8343-3-2E 11-8343-3-4E

| TYPE               | Suspension          |
|--------------------|---------------------|
| STANDARD           |                     |
| OPTIONAL           | 3000K or 3500K led. |
| TRANSFORMER/DRIVER |                     |
| DIMMING            |                     |
| CLASSIFICATION     | UL<br>IP20          |
| ENERGY LABEL       |                     |