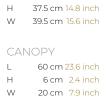

87.5 cm34.4 inch

L

CABLELENGTH Up to 200 cm 78 inch

INCLUDED Yes

11-8343-3E 11-8343-3-2E 11-8343-3-4E

| TYPE               | Suspension          |
|--------------------|---------------------|
| STANDARD           |                     |
| OPTIONAL           | 3000K or 3500K led. |
| TRANSFORMER/DRIVER |                     |
| DIMMING            |                     |
| CLASSIFICATION     | UL<br>IP20          |
| ENERGY LABEL       |                     |