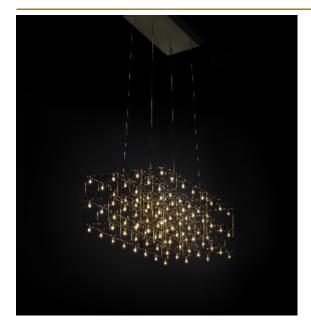

# UNIVERSE SQUARE DOUBLE SUSPENSION

by Jan Pauwels

Universe Square is structured but still harmonious. Modular placed E10 light bulbs and tiny metal rods are the only two basic elements of this light fixture. They give the fixture its structure and shape. (see model Cosmos Square for the version with led circuit boards)