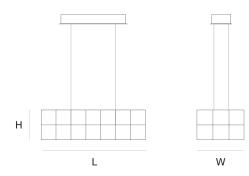

#### DIMENSIONS

L 87.5 cm34.4 inch H 25 cm 9.8 inch W 39.5 cm 15.6 inch

#### CANOPY

L 60 cm 23.6 inch H 6 cm 2.4 inch W 20 cm 7.9 inch