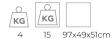

## **Product data sheet**

Date: August 17th 2025





# UNIVERSE SQUARE DOUBLE SUSPENSION

by Jan Pauwels

Universe Square is structured but still harmonious. Modular placed E10 light bulbs and tiny metal rods are the only two basic elements of this light fixture. They give the fixture its structure and shape. (see model Cosmos Square for the version with led circuit boards)



#### DIMENSIONS

L 87.5 cm34.4 inch H 25 cm 9.8 inch W 39.5 cm 15.6 inch

#### CANOPY

L 60 cm 23.6 inch H 6 cm 2.4 inch W 20 cm 7.9 inch

#### CABLELENGTH Up to 200 cm 78 inch

LIGHTSOURCE

96x led E10, 12V/0.33W, 2600K, 2208 LM

INCLUDED

Yes



FINISH

Nickel Brass

Blackbrass

TYPE.NR
11-8343-1E
11-8343-2E
11-8343-4E

TYPE Suspension

STANDARD

OPTIONAL 3000K or 3500K led.

TRANSFORMER/DRIVER

DIMMING

CLASSIFICATION UL

IP20

**ENERGY LABEL** 

### Quasar Holland BV®

Burgstraat 2 4283GG Giessen The Netherlands T. + 31 - (0)183 - 447887 info@quasar.nl www.quasar.nl