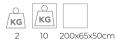

200 cm 78.7 inch 40 cm 15.7 inch W 50 cm 19.7 inch

### INCLUDED

Yes

34x34x17cm

FINISH Nickel

TYPE.NR 11-8342-1E 11-8342-2E Blackbrass 11-8342-4E

W

TYPE Suspension

**STANDARD** 