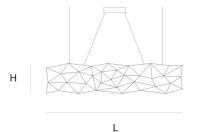

# Product data sheet

Date: August 12th 2025

# QUASAR



# UNIVERSE SUSPENSION

by Jan Pauwels

All the stars of the universe captured in one fixture. Random placed E10 light bulbs and tiny metal rods are the only two basic elements of this light fixture. They give the fixture its structure and shape. Every Universe is handmade, the E10 lamps are placed randomly, making every model unique. (see model Cosmos for the version with led circuit boards)

200 cm 78.7 inch 40 cm 15.7 inch W 50 cm 19.7 inch

### CANOPY

20 cm 7.9 inch 5 cm 2 inch

Up to 200 cm 78 inch

70x led E10. 12V/0.33W. 2600K, 1610 LM

### INCLUDED

Yes



34x34x17cm

FINISH Nickel

TYPE.NR 11-8342-1E 11-8342-2E Blackbrass 11-8342-4E





W

TYPE Suspension

**STANDARD** 

OPTIONAL 3000K or 3500K led.

TRANSFORMER/DRIVER

DIMMING

UL CLASSIFICATION

IP20

**ENERGY LABEL** 

## Quasar Holland BV®

Burgstraat 2 4283GG Giessen The Netherlands T. + 31 - (0)183 - 447887 info@quasar.nl www.quasar.nl