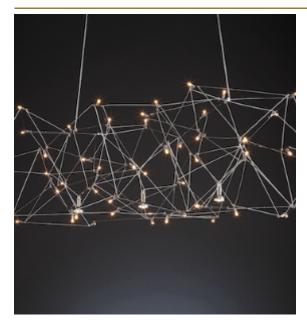

# UNIVERSE SUSPENSION

by Jan Pauwels

All the stars of the universe captured in one fixture. Random placed E10 light bulbs and tiny metal rods are the only two basic elements of this light fixture. They give the fixture its structure and shape. Every Universe is handmade, the E10 lamps are placed randomly, making every model unique. (see model Cosmos for the version with led circuit boards)