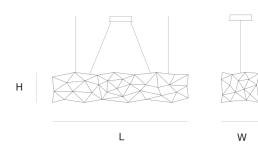

# Product data sheet

Date: August 12th 2025





# UNIVERSE SUSPENSION

by Jan Pauwels

All the stars of the universe captured in one fixture. Random placed E10 light bulbs and tiny metal rods are the only two basic elements of this light fixture. They give the fixture its structure and shape. Every Universe is handmade, the E10 lamps are placed randomly, making every model unique. (see model Cosmos for the version with led circuit boards)

#### DIMENSIONS

L 180 cm70.9 inch H 40 cm 15.7 inch W 50 cm 19.7 inch

### CANOPY

Ø 20 cm 7.9 inchH 5 cm 2 inch

CABLELENGTH
Up to 200 cm 78 inch

### IGHTSOURCE

60x led E10, 12V/0.33W, 2600K, 1380 LM

## INCLUDED

Yes



FINISH Nickel

Blackbrass

TYPE.NR
11-8344-1E
11-8344-2E
11-8344-4E



TYPE Suspension

STANDARD

OPTIONAL 3000K or 3500K led.

TRANSFORMER/DRIVER

DIMMING

CLASSIFICATION UL

IP20

**ENERGY LABEL** 

## Quasar Holland BV®

Burgstraat 2 4283GG Giessen The Netherlands T. + 31 - (0)183 - 447887 info@quasar.nl www.quasar.nl