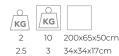

#### DIMENSIONS

L 180 cm70.9 inch H 40 cm 15.7 inch W 50 cm 19.7 inch

### CANOPY

Ø 20 cm 7.9 inchH 5 cm 2 inch

CABLELENGTH
Up to 200 cm 78 inch

### IGHTSOURCE

60x led E10, 12V/0.33W, 2600K, 1380 LM