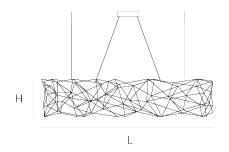

# **Product data sheet**

Date: August 12th 2025

# QUASAR

FINISH

Blackbrass

Nickel

TYPE.NR

11-8341-1

11-8341-2

11-8341-4



# UNIVERSE SUSPENSION

by Jan Pauwels

All the stars of the universe captured in one fixture. Random placed E10 light bulbs and tiny metal rods are the only two basic elements of this light fixture. They give the fixture its structure and shape. Every Universe is handmade, the E10 lamps are placed randomly, making every model unique. (see model Cosmos for the version with led circuit boards)





#### DIMENSIONS

L 150 cm 59.1 inch H 40 cm 15.7 inch W 50 cm 19.7 inch

#### CANOPY

Ø 20 cm 7.9 inchH 5 cm 2 inch

CABLELENGTH
Up to 200 cm 78 inch

### IGHTSOURCE

55x led E10, 12V/0.33W, 2600K, 1265 LM

## INCLUDED

Yes

KG KG

2 10 65x50x200cm 2.5 3 60x30x25cm

TYPE

Suspension

STANDARD

**OPTIONAL** 

3000K or 3500K led.

TRANSFORMER/DRIVER

DIMMING

CLASSIFICATION

UL

IP20

ENERGY LABEL

YEAR OF DESIGN 2001

## Quasar Holland BV®

Burgstraat 2 4283GG Giessen The Netherlands T. +31-(0)183-447887 info@quasar.nl www.quasar.nl