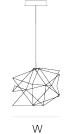

# **Product data sheet**

Date: August 12th 2025

# QUASAR

FINISH

Blackbrass

Nickel

TYPE.NR

11-8341-1

11-8341-2

11-8341-4



# UNIVERSE SUSPENSION

by Jan Pauwels

All the stars of the universe captured in one fixture. Random placed E10 light bulbs and tiny metal rods are the only two basic elements of this light fixture. They give the fixture its structure and shape. Every Universe is handmade, the E10 lamps are placed randomly, making every model unique. (see model Cosmos for the version with led circuit boards)





#### DIMENSIONS

L 150 cm 59.1 inch H 40 cm 15.7 inch W 50 cm 19.7 inch

#### CANOPY

Ø 20 cm 7.9 inchH 5 cm 2 inch

CABLELENGTH
Up to 200 cm 78 inch

### IGHTSOURCE

55x led E10, 12V/0.33W, 2600K, 1265 LM

## INCLUDED

Yes

KG KG

2 10 65x50x200cm 2.5 3 60x30x25cm

TYPE

Suspension

STANDARD

**OPTIONAL** 

3000K or 3500K led.

TRANSFORMER/DRIVER

DIMMING

CLASSIFICATION

UL

IP20

ENERGY LABEL

YEAR OF DESIGN 2001

## Quasar Holland BV®

Burgstraat 2 4283GG Giessen The Netherlands T. +31-(0)183-447887 info@quasar.nl www.quasar.nl