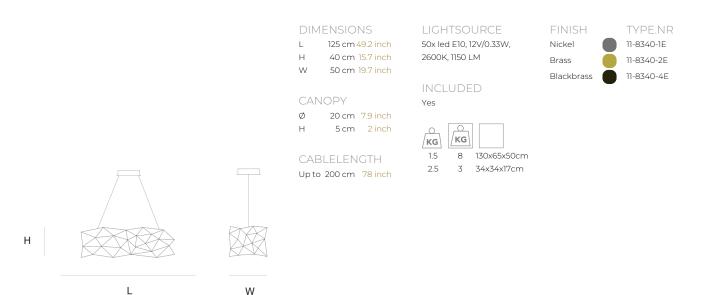

| TYPE               | Suspension          |
|--------------------|---------------------|
| STANDARD           |                     |
| OPTIONAL           | 3000K or 3500K led. |
| TRANSFORMER/DRIVER |                     |
| DIMMING            |                     |
| CLASSIFICATION     | UL<br>IP20          |
| ENERGY LABEL       |                     |