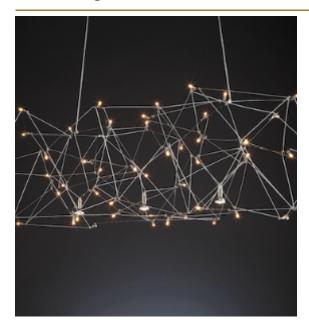

## UNIVERSE SUSPENSION

by Jan Pauwels

All the stars of the universe captured in one fixture. Random placed E10 light bulbs and tiny metal rods are the only two basic elements of this light fixture. They give the fixture its structure and shape. Every Universe is handmade, the E10 lamps are placed randomly, making every model unique. (see model Cosmos for the version with led circuit boards)