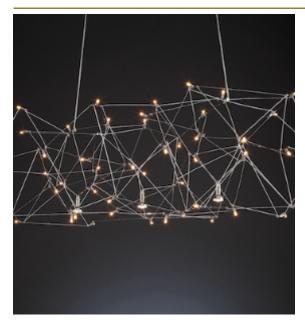

# UNIVERSE SUSPENSION

by Jan Pauwels

All the stars of the universe captured in one fixture. Random placed E10 light bulbs and tiny metal rods are the only two basic elements of this light fixture. They give the fixture its structure and shape. Every Universe is handmade, the E10 lamps are placed randomly, making every model unique. (see model Cosmos for the version with led circuit boards)

#### DIMENSIONS

L 80 cm 31.5 inch H 35 cm 13.8 inch W 35 cm 13.8 inch

#### IGHTSOURCE

35x led E10, 12V/0.33W, 2600K, 805 LM