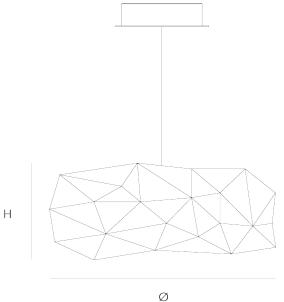

DIMENSIONS

Ø 30 cm 11.8 inch

H 10 cm 3.9 inch

CANOPY

Ø 14 cm 5.5 inchH 4.5 cm 1.8 inch

CABLELENGTH Up to 200 cm 78 inch LIGHTSOURCE

18x led E10, 12V/0.33W, 2600K, 414 LM

INCLUDED