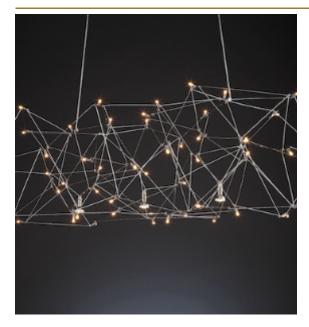

## UNIVERSE SUSPENSION

by Jan Pauwels

All the stars of the universe captured in one fixture. Random placed E10 light bulbs and tiny metal rods are the only two basic elements of this light fixture. They give the fixture its structure and shape. Every Universe is handmade, the E10 lamps are placed randomly, making every model unique. (see model Cosmos for the version with led circuit boards)