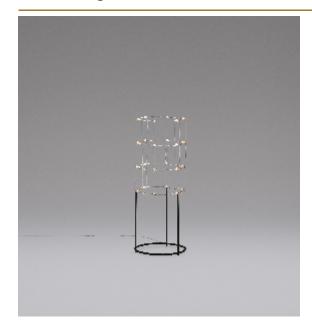

## TUBE TABLELAMP by Jan Pauwels

This slim tunnel of light gives a luxurious feeling and will suit every

DIMENSIONS

32.2 cm 12.6 inch 60 cm 23.6 inch

CANOPY

CABLELENGTH Up to 0 cm 0 inch

18x led, 12V/0.6W. 2800K, 540 LM, CRI>95

INCLUDED Yes

KG KG

FINISH Nickel

Blackbrass

TYPE.NR 11-9403-1

11-9403-2 11-9403-4

Н

TYPE

Tablelamp

STANDARD

The frame is completely matt black. Push dimmer included. Nickel, natural brass or blackened natural brass. Brass will turn darker in time and can show stains.

**OPTIONAL** 

Remote control for dimmer.