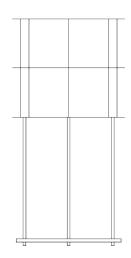

## TUBE TABLELAMP by Jan Pauwels

This slim tunnel of light gives a luxurious feeling and will suit every

DIMENSIONS

32.2 cm 12.6 inch 60 cm 23.6 inch

CANOPY

CABLELENGTH Up to 0 cm 0 inch

18x led, 12V/0.6W. 2800K, 540 LM, CRI>95

INCLUDED Yes

KG KG

FINISH Nickel

Blackbrass

TYPE.NR 11-9403-1

11-9403-2 11-9403-4

Н

TYPE