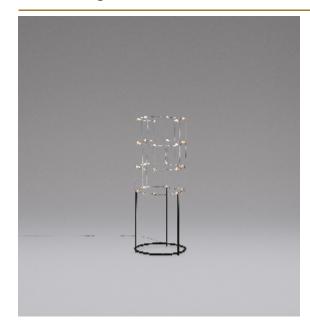

## TUBE TABLELAMP by Jan Pauwels

This slim tunnel of light gives a luxurious feeling and will suit every

DIMENSIONS

32.1 cm 12.6 inch 85 cm 33.5 inch

CANOPY

CABLELENGTH Up to 0 cm 0 inch 24x led, 12V/0.6W.

2800K, 720 LM, CRI>95

INCLUDED Yes

KG KG

FINISH Nickel

TYPE.NR 11-9404-1 Blackbrass

11-9404-2 11-9404-4

Н

**TYPE** 

Tablelamp

STANDARD

The frame is completely matt black. Push dimmer included. Nickel, natural brass or blackened natural brass. Brass will turn darker in time and can show stains.

OPTIONAL

Remote control for dimmer.