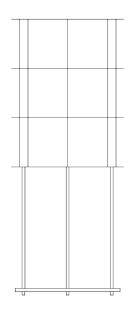

## TUBE TABLELAMP by Jan Pauwels

This slim tunnel of light gives a luxurious feeling and will suit every

DIMENSIONS

32.1 cm 12.6 inch 85 cm 33.5 inch

CANOPY

CABLELENGTH Up to 0 cm 0 inch 24x led, 12V/0.6W.