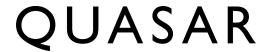

## TUBE FLOORLAMP by Jan Pauwels

This slim tunnel of light gives a luxurious feeling and will suit every interior

DIMENSIONS

32.3 cm 12.6 inch 140 cm 55.1 inch Ø

CANOPY

CABLELENGTH

Up to 0 cm 0 inch

LIGHTSOURCE

24x led, 12V/0.6W, 2800K,

720 LM, CRI>95

FINISH

Blackbrass

Nickel

Brass

TYPE.NF 11-9400-1 11-9400-2

11-9400-4

INCLUDED

Н

The frame is completely matt black. Push dimmer included. Nickel, natural brass or STANDARD

blackened natural brass. Brass will turn darker in time and can show stains.

Remote control for dimmer. **OPTIONAL** 