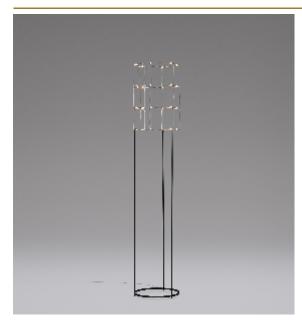

## TUBE FLOORLAMP by Jan Pauwels

This slim tunnel of light gives a luxurious feeling and will suit every interior

DIMENSIONS

32.1 cm 12.6 inch 180 cm 70.9 inch Ø

CANOPY

CABLELENGTH Up to 0 cm 0 inch LIGHTSOURCE 66x led, 12V/0.6W, 2800K,

DIMMING

Floorlamp

The frame is completely matt black. Push dimmer included. Nickel, natural brass or blackened natural brass. Brass will turn darker in time and can show stains.

Remote control for dimmer.