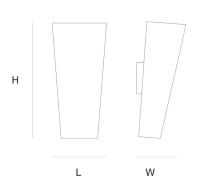

## **TOSCANA WALL-LAMP**

by Mies/van Gessel

Inspired by the Tuscan roof tiles. Beautiful as they are, only now in casted aluminium or bronze. Available in two sizes.

DIMENSIONS

L 25 cm 9.8 inch H 60 cm 23.6 inch