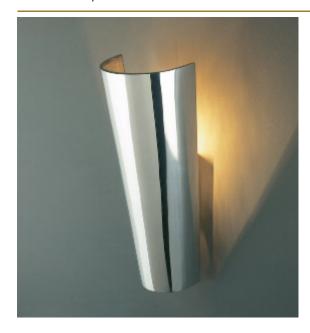

## **TOSCANA WALL-LAMP**

by Mies/van Gessel

Inspired by the Tuscan roof tiles. Beautiful as they are, only now in casted aluminium or bronze. Available in two sizes.

DIMENSIONS

L 25 cm 9.8 inch H 60 cm 23.6 inch