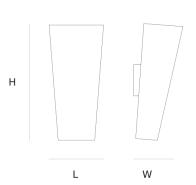

## **TOSCANA WALL-LAMP**

by Mies/van Gessel

Inspired by the Tuscan roof tiles. Beautiful as they are, only now in casted aluminium or bronze. Available in two sizes.

| TYPE                          | Wall-lamp                               |
|-------------------------------|-----------------------------------------|
| STANDARD                      | The fixture is supplied without a lamp. |
| OPTIONAL                      |                                         |
| TRANSFORMER/DRIVER<br>DIMMING |                                         |
| CLASSIFICATION                | UL<br>IP20                              |
| ENERGY LABEL                  |                                         |