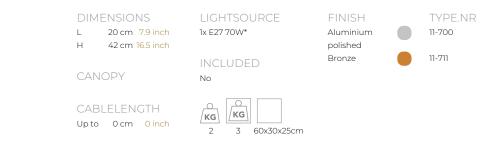

## **TOSCANA WALL-LAMP**

by Mies/van Gessel

Inspired by the Tuscan roof tiles. Beautiful as they are, only now in casted aluminium or bronze. Available in two sizes.

| TYPE                          | Wall-lamp                               |
|-------------------------------|-----------------------------------------|
| STANDARD                      | The fixture is supplied without a lamp. |
| OPTIONAL                      |                                         |
| TRANSFORMER/DRIVER<br>DIMMING |                                         |
| CLASSIFICATION                | UL<br>IP20                              |
| ENERGY LABEL                  |                                         |