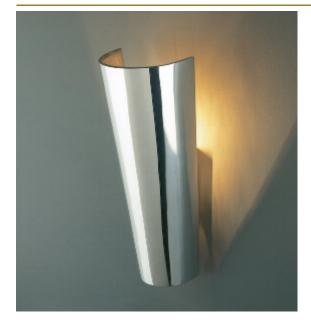

## **TOSCANA WALL-LAMP**

by Mies/van Gessel

Inspired by the Tuscan roof tiles. Beautiful as they are, only now in casted aluminium or bronze. Available in two sizes.

| TYPE                          | Wall-lamp                               |
|-------------------------------|-----------------------------------------|
| STANDARD                      | The fixture is supplied without a lamp. |
| OPTIONAL                      |                                         |
| TRANSFORMER/DRIVER<br>DIMMING |                                         |
| CLASSIFICATION                | UL<br>IP20                              |
| ENERGY LABEL                  |                                         |