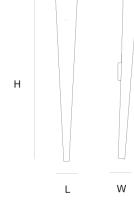

#### Quasar

Torches should be placed in the corridors like they did in the early centuries. Modernized in casted aluminium or bronze.

DIMENSIONS L 20 cm 7.9 inch H 150 cm 59.1 inch

FINISH Aluminium polished TYPE.NR 14-1480

H 150 cm 59.1

INCLUDED No

| CABLELENGTH |      |        |
|-------------|------|--------|
| Upto        | 0 cm | 0 inch |

| O<br>KG | O<br>KG |             |
|---------|---------|-------------|
| 12      | 12.5    | 30x30x170cm |