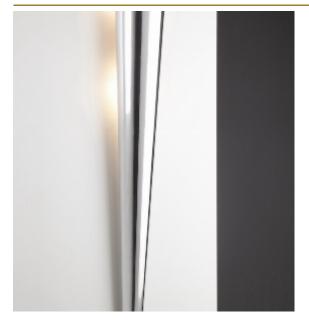

## TORCH WALL-LAMP by Studio

#### Quasar

Torches should be placed in the corridors like they did in the early centuries. Modernized in casted aluminium or bronze.

DIMENSIONS L 20 cm 7.9 inch H 150 cm 59.1 inch

FINISH Aluminium polished TYPE.NR 14-1480