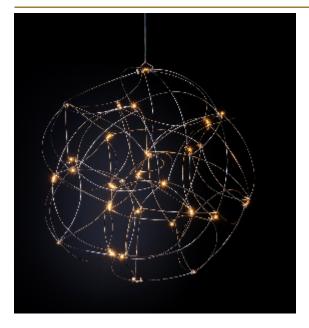

## **TESS GLOBE** SUSPENSION by Jan Pauwels

Because of its round shape the Tess Globe is well suited to every interior. Whether its modern or classic. The lamp is slightly more frivolous because of its curved rods. The Tess Globe is available as a single suspension. By mixing different sizes or even finishes you can create an astonishing composition.