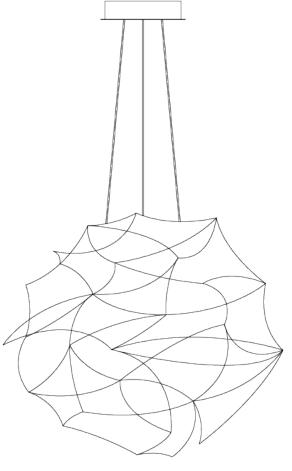

## TESS GLOBE SUSPENSION by Jan Pauwels

Because of its round shape the Tess Globe is well suited to every interior. Whether its modern or classic. The lamp is slightly more frivolous because of its curved rods. The Tess Globe is available as a single suspension. By mixing different sizes or even finishes you can create an astonishing composition.

DIMENSIONS

Ø 100 cm 39.4 inch

CANOPY

Ø 25 cm 9.8 inchH 5.5 cm 2.2 inch

CABLELENGTH Up to 200 cm 78 inch LIGHTSOURCE

98x led, 12V/0.6W, 2800K, 2940 LM, CRI>95

INCLUDED

Yes