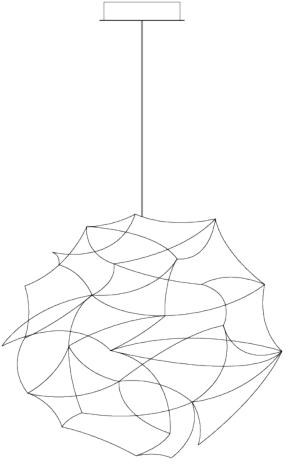

## TESS GLOBE SUSPENSION by Jan Pauwels

Because of its round shape the Tess Globe is well suited to every interior. Whether its modern or classic. The lamp is slightly more frivolous because of its curved rods. The Tess Globe is available as a single suspension. By mixing different sizes or even finishes you can create an astonishing composition.

DIMENSIONS

Ø 80 cm 31.5 inch

CANOPY

Ø 20 cm 7.9 inchH 5 cm 2 inch

CABLELENGTH Up to 200 cm 78 inch LIGHTSOURCE

49x led, 12V/0.6W, 2800K, 1470 LM, CRI>95

INCLUDED

Yes