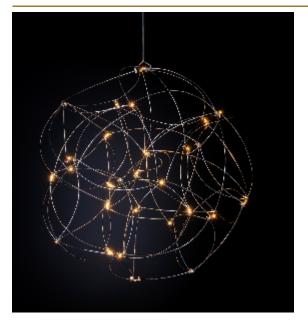

## TESS GLOBE SUSPENSION by Jan Pauwels

Because of its round shape the Tess Globe is well suited to every interior. Whether its modern or classic. The lamp is slightly more frivolous because of its curved rods. The Tess Globe is available as a single suspension. By mixing different sizes or even finishes you can create an astonishing composition.

DIMENSIONS

Ø 80 cm 31.5 inch

CANOPY

Ø 20 cm 7.9 inchH 5 cm 2 inch

CABLELENGTH Up to 200 cm 78 inch LIGHTSOURCE

49x led, 12V/0.6W, 2800K, 1470 LM, CRI>95

INCLUDED

Yes