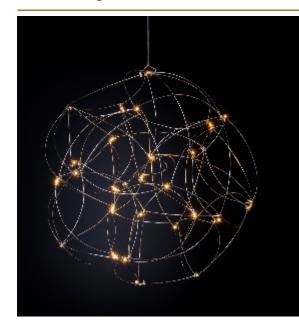

### **TESS GLOBE** SUSPENSION by Jan Pauwels

Because of its round shape the Tess Globe is well suited to every interior. Whether its modern or classic. The lamp is slightly more frivolous because of its curved rods. The Tess Globe is available as a single suspension. By mixing different sizes or even finishes you can create an astonishing composition.