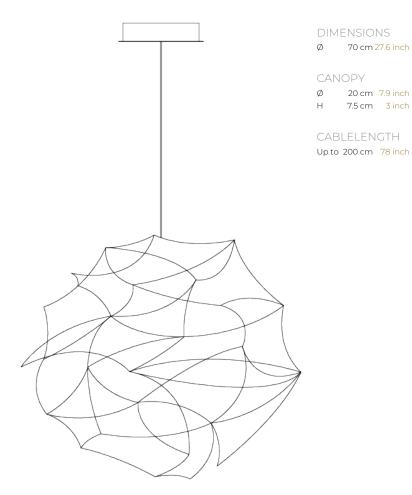

## 36x led. 12V/0.6W.

70 cm 27.6 inch

20 cm 7.9 inch 7.5 cm 3 inch 2800K, 1080 LM, CRI>95

INCLUDED

Yes

Nickel

Brass

| TYPE               | Suspension |
|--------------------|------------|
| STANDARD           |            |
| OPTIONAL           | 2400К.     |
| TRANSFORMER/DRIVER |            |
| DIMMING            |            |
| CLASSIFICATION     | UL<br>IP20 |
| ENERGY LABEL       |            |
| YEAR OF DESIGN     | 2023       |