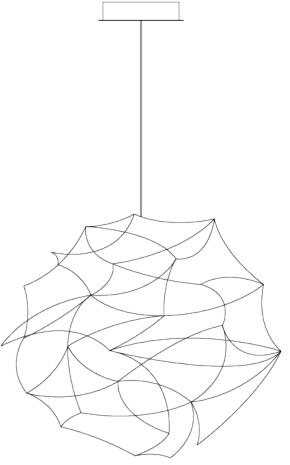

## **TESS GLOBE** SUSPENSION by Jan Pauwels

Because of its round shape the Tess Globe is well suited to every interior. Whether its modern or classic. The lamp is slightly more frivolous because of its curved rods. The Tess Globe is available as a single suspension. By mixing different sizes or even finishes you can create an astonishing composition.

DIMENSIONS

60 cm 23.6 inch

CANOPY

20 cm 7.9 inch 5 cm 2 inch

CABLELENGTH Up to 200 cm 78 inch

27x led. 12V/0.6W. 2800K, 810 LM, CRI>95

INCLUDED

Yes