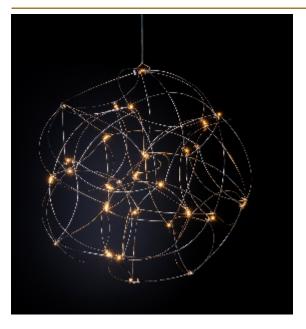

## **TESS GLOBE** SUSPENSION by Jan Pauwels

Because of its round shape the Tess Globe is well suited to every interior. Whether its modern or classic. The lamp is slightly more frivolous because of its curved rods. The Tess Globe is available as a single suspension. By mixing different sizes or even finishes you can create an astonishing composition.

DIMENSIONS

60 cm 23.6 inch

CANOPY

20 cm 7.9 inch 5 cm 2 inch

CABLELENGTH Up to 200 cm 78 inch

27x led. 12V/0.6W. 2800K, 810 LM, CRI>95

INCLUDED

Yes