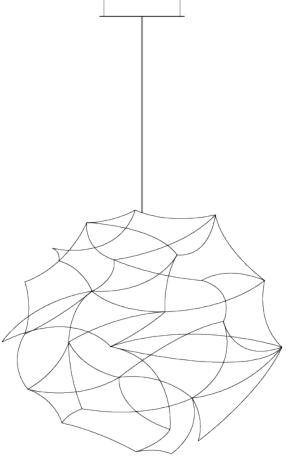

## TESS GLOBE SUSPENSION by Jan Pauwels

Because of its round shape the Tess Globe is well suited to every interior. Whether its modern or classic. The lamp is slightly more frivolous because of its curved rods. The Tess Globe is available as a single suspension. By mixing different sizes or even finishes you can create an astonishing composition.

DIMENSIONS

Ø 40 cm 15.7 inch

CANOPY

Ø 20 cm 7.9 inchH 5 cm 2 inch

CABLELENGTH
Up to 200 cm 78 inch

LIGHTSOURCE

17x led, 12V/0.6W, 2800K, 510 LM, CRI>95

INCLUDED