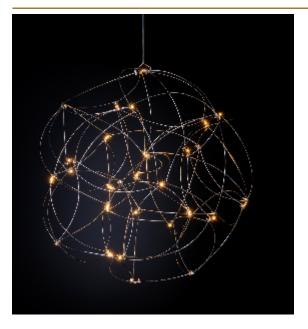

## TESS GLOBE SUSPENSION by Jan Pauwels

Because of its round shape the Tess Globe is well suited to every interior. Whether its modern or classic. The lamp is slightly more frivolous because of its curved rods. The Tess Globe is available as a single suspension. By mixing different sizes or even finishes you can create an astonishing composition.

DIMENSIONS

Ø 40 cm 15.7 inch

CANOPY

Ø 20 cm 7.9 inchH 5 cm 2 inch

CABLELENGTH
Up to 200 cm 78 inch

LIGHTSOURCE

17x led, 12V/0.6W, 2800K, 510 LM, CRI>95

INCLUDED