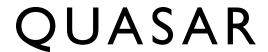

## TESS FLOORLAMP by Jan Pauwels

As an extension of the Tess series. A very subtle frame is carrying the light sculpture without affecting its unique appearance. Perfect in an open space, in front of a wall or in a corner.

DIMENSIONS

L 30 cm 11.8 inch H 160 cm 63 inch W 30 cm 11.8 inch

CANOPY

CABLELENGTH
Up to 200 cm 78 inch

LIGHTSOURCE

31x led, 12V/0.6W, 2800K, 930 LM, CRI>95

INCLUDED

Yes

FINISH TYPE.NF
Nickel 11-9320-1
Brass 11-9320-2
Blackbrass 11-9321-1
Brass 11-9321-2
Blackbrass 11-9321-4

Н

ı

TYPE Floorlamp

STANDARD The frame is completely matt black. Push dimmer included.

OPTIONAL Remote control for dimmer.