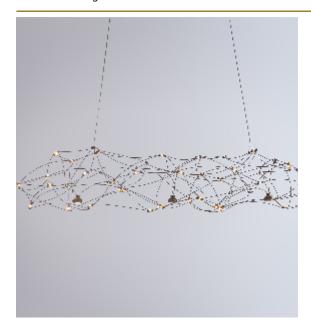

# TESS SUSPENSION by Jan Pauwels

The floating curved satellite is both elegant and organized. LED circuit boards and tiny metal rods are giving this lamp its structure and shape. 2/3 of the lights goes down and 1/3 goes up.

### **DIMENSIONS**

200 cm 78.7 inch 30 cm 11.8 inch W 40 cm 15.7 inch

### CANOPY

54 cm 21.3 inch 4.5 cm 1.8 inch 10 cm 3.9 inch

CABLELENGTH Up to 200 cm 78 inch

51x led. 12V/0.6W. 2800K, 1530 LM, CRI>95

INCLUDED

Yes

KG KG 200x65x50cm

60x30x25cm