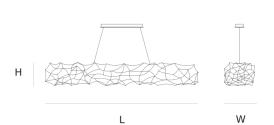

### **DIMENSIONS**

200 cm 78.7 inch 30 cm 11.8 inch W 40 cm 15.7 inch

### CANOPY

54 cm 21.3 inch 4.5 cm 1.8 inch 10 cm 3.9 inch

CABLELENGTH Up to 200 cm 78 inch

51x led. 12V/0.6W. 2800K, 1530 LM, CRI>95

INCLUDED

Yes

KG KG 200x65x50cm

60x30x25cm