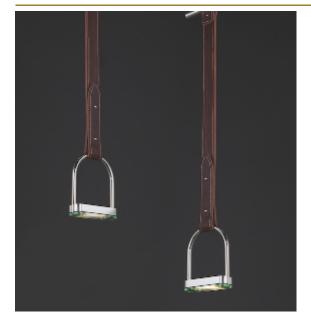

## STIRRUP SUSPENSION by

Studio Sybille

The designer was inspired by studfarms & horses. The LED lightsource has been integrated into an abstract Stirrup made of leather and aluminium

| DIMENSIONS<br>L 12 cm 4.7 inch<br>H 75 cm 29.5 inch | LIGHTSOURCE<br>1x led, 7W, 2700K, 500<br>LM | FINISH<br>Black<br>Brown | TYPE.NR<br>14-3100<br>14-3101 |
|-----------------------------------------------------|---------------------------------------------|--------------------------|-------------------------------|
| CANOPY<br>Ø 17 cm 6.7 inch<br>H 5 cm 2 inch         | INCLUDED<br>Yes                             |                          |                               |
| CABLELENGTH<br>Up to 200 cm 78 inch                 | C C C   Z 7 20x20x100cm                     |                          |                               |