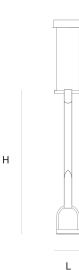

## STIRRUP SUSPENSION by

Studio Sybille

The designer was inspired by studfarms & horses. The LED lightsource has been integrated into an abstract Stirrup made of leather and aluminium

| DIMENSIONS<br>L 12 cm 4.7 inch<br>H 75 cm 29.5 inch | LIGHTSOURCE<br>1x led, 7W, 2700K, 500<br>LM | FINISH<br>Black<br>Brown | TYPE.NR<br>14-3100<br>14-3101 |
|-----------------------------------------------------|---------------------------------------------|--------------------------|-------------------------------|
| CANOPY<br>Ø 17 cm 6.7 inch<br>H 5 cm 2 inch         | INCLUDED<br>Yes                             |                          |                               |
| CABLELENGTH<br>Up to 200 cm 78 inch                 | C C C   Z 7 20x20x100cm                     |                          |                               |