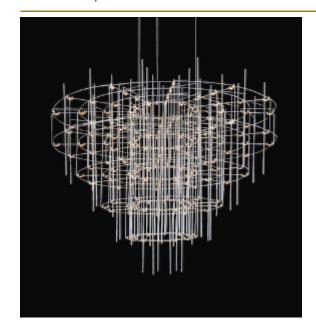

## SPY SUSPENSION by Jan Pauwels

The luxurious atmosphere of the past in a new configuration. Symmetrical circles in a conical shape. The circuit boards have leds on both sides. 2/3 of the light goes down and 1/3 goes up.