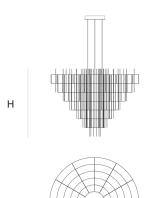

Ø

DIMENSIONS

140.655.4 inch

115 cm 45.3 inch

#### CANOPY

35.5 cm 13.9 inch 6.5 cm 2.6 inch

CABLELENGTH Up to 200 cm 78 inch

324x led. 12V/0.6W. 2800K, 9720 LM, CRI>95

INCLUDED

Yes

KG 130 150x150x135cm FINISH Nickel

TYPE.NR 11-9302 11-9302-2 Blackbrass 11-9302-4