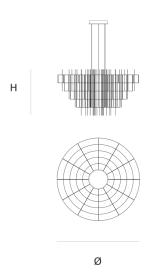

DIMENSIONS

140.4 55.3 inch

85 cm 33.5 inch

CANOPY

35.5 cm 13.9 inch 6.5 cm 2.6 inch

CABLELENGTH Up to 200 cm 78 inch

288x led. 12V/0.6W. 2800K, 8640 LM, CRI>95

INCLUDED