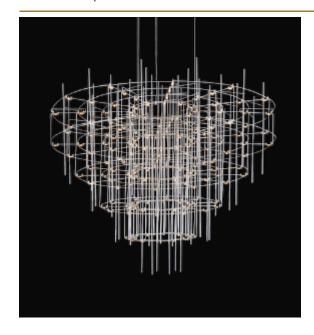

## SPY SUSPENSION by Jan Pauwels

The luxurious atmosphere of the past in a new configuration. Symmetrical circles in a conical shape. The circuit boards have leds on both sides. 2/3 of the light goes down and 1/3 goes up.

DIMENSIONS

140.4 55.3 inch

85 cm 33.5 inch

CANOPY

35.5 cm 13.9 inch 6.5 cm 2.6 inch

CABLELENGTH Up to 200 cm 78 inch

288x led. 12V/0.6W. 2800K, 8640 LM, CRI>95

INCLUDED