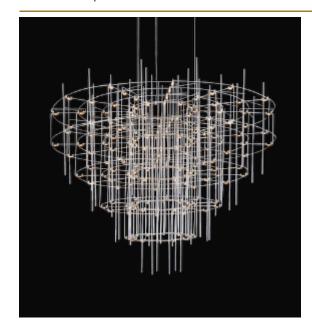

## SPY SUSPENSION by Jan Pauwels

The luxurious atmosphere of the past in a new configuration. Symmetrical circles in a conical shape. The circuit boards have leds on both sides. 2/3 of the light goes down and 1/3 goes up.

DIMENSIONS

Ø 100 cm 39.4 inchH 85 cm 33.5 inch

CANOPY

Ø 35.5 cm 13.9 inchH 6.5 cm 2.6 inch

CABLELENGTH
Up to 200 cm 78 inch

LIGHTSOURCE

168x led, 12V/0.6W, 2800K, 5040 LM, CRI>95

INCLUDED