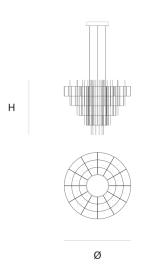

DIMENSIONS

Ø 100 cm 39.4 inchH 85 cm 33.5 inch

CANOPY

Ø 35.5 cm 13.9 inchH 6.5 cm 2.6 inch

CABLELENGTH
Up to 200 cm 78 inch

LIGHTSOURCE

168x led, 12V/0.6W, 2800K, 5040 LM, CRI>95

INCLUDED