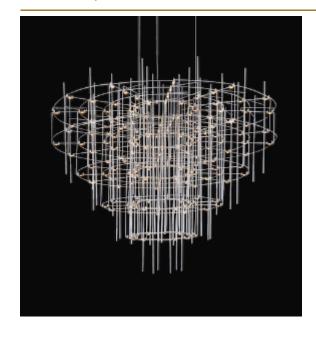

## SPY SUSPENSION by Jan Pauwels

The luxurious atmosphere of the past in a new configuration. Symmetrical circles in a conical shape. The circuit boards have leds on both sides. 2/3 of the light goes down and 1/3 goes up.

DIMENSIONS

Ø 80 cm 31.5 inch H 72.5 cm 28.5 inch

CANOPY

Ø 35.5 cm 13.9 inchH 6.5 cm 2.6 inch

CABLELENGTH Up to 200 cm 78 inch LIGHTSOURCE

108x led, 12V/0.6W, 2800K, 3240 LM, CRI>95

INCLUDED

Yes