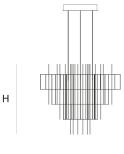

DIMENSIONS

Ø 80 cm 31.5 inch H 72.5 cm 28.5 inch

CANOPY

Ø 35.5 cm 13.9 inchH 6.5 cm 2.6 inch

CABLELENGTH Up to 200 cm 78 inch LIGHTSOURCE

108x led, 12V/0.6W, 2800K, 3240 LM, CRI>95

INCLUDED

Yes