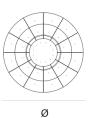

DIMENSIONS

Ø 80 cm 31.5 inch H 72.5 cm 28.5 inch

CANOPY

Ø 35.5 cm 13.9 inchH 6.5 cm 2.6 inch

CABLELENGTH Up to 200 cm 78 inch LIGHTSOURCE

108x led, 12V/0.6W, 2800K, 3240 LM, CRI>95

INCLUDED

Yes