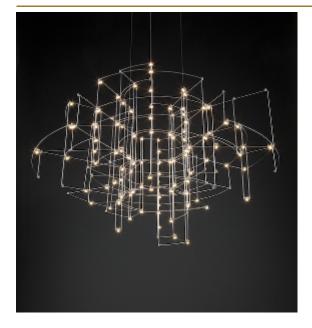

## SPECTRE SUSPENSION

by Jan Pauwels

Various Halorings visible on a cloudy day. An asymmetric composition of various rings but completely in balance. The circuitboards have leds on both sides. 2/3 of the light goes down and 1/3 goes up.

DIMENSIONS Ø 140.5 55.3 inch cm н 62.5 cm 24.6 inch

CANOPY Ø 35.5 cm 14 inch 6.5 cm 2.6 inch Н

CABLELENGTH Up to 200 cm 78 inch 171x led, 12V/0.6W, 2800K, 5130 LM, CRI>95

INCLUDED Yes

ے KG KG 7 85 150x150x80cm

| ГҮРЕ              | Suspension                                                                                                                                                                                                     |
|-------------------|----------------------------------------------------------------------------------------------------------------------------------------------------------------------------------------------------------------|
| STANDARD          | Black canopy with cover plate in matching colour of the fixture. Leading and trailing edge<br>dimmable. Nickel, natural brass, blackened natural brass. Brass will turn darker in time and<br>can show stains. |
| OPTIONAL          | 2400K.                                                                                                                                                                                                         |
| RANSFORMER/DRIVER |                                                                                                                                                                                                                |
| DIMMING           |                                                                                                                                                                                                                |
| CLASSIFICATION    | UL<br>IP20                                                                                                                                                                                                     |
| ENERGY LABEL      |                                                                                                                                                                                                                |
| EAR OF DESIGN     | 2016                                                                                                                                                                                                           |