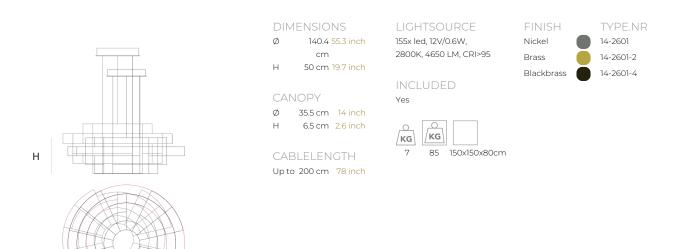

Ø

| ТҮРЕ               | Suspension                                                                                                                                                                                                     |
|--------------------|----------------------------------------------------------------------------------------------------------------------------------------------------------------------------------------------------------------|
| STANDARD           | Black canopy with cover plate in matching colour of the fixture. Leading and trailing edge<br>dimmable. Nickel, natural brass, blackened natural brass. Brass will turn darker in time and<br>can show stains. |
| OPTIONAL           | 2400K.                                                                                                                                                                                                         |
| TRANSFORMER/DRIVER |                                                                                                                                                                                                                |
| DIMMING            |                                                                                                                                                                                                                |
| CLASSIFICATION     | UL<br>IP20                                                                                                                                                                                                     |