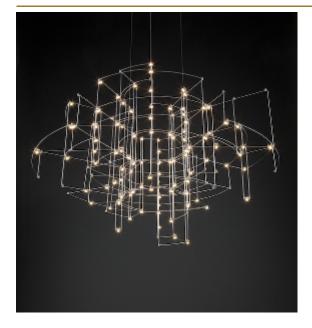

## SPECTRE SUSPENSION

by Jan Pauwels

Various Halorings visible on a cloudy day. An asymmetric composition of various rings but completely in balance. The circuitboards have leds on both sides. 2/3 of the light goes down and 1/3 goes up.