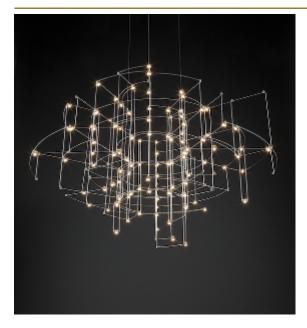

## SPECTRE SUSPENSION

by Jan Pauwels

Various Halorings visible on a cloudy day. An asymmetric composition of various rings but completely in balance. The circuitboards have leds on both sides. 2/3 of the light goes down and 1/3 goes up.

DIMENSIONS

100.539.6 inch

62.5 cm 24.6 inch

CANOPY

35.5 cm 14 inch 6.5 cm 2.6 inch

CABLELENGTH Up to 200 cm 78 inch

142x led. 12V/0.6W. 2800K, 4260 LM, CRI>95

INCLUDED