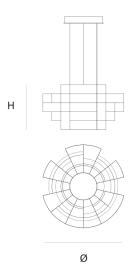

DIMENSIONS

100.539.6 inch

62.5 cm 24.6 inch

CANOPY

35.5 cm 14 inch 6.5 cm 2.6 inch

CABLELENGTH Up to 200 cm 78 inch

142x led. 12V/0.6W. 2800K, 4260 LM, CRI>95

INCLUDED