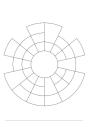

Ø

DIMENSIONS

100.4 39.5 inch cm

50 cm 19.7 inch

CANOPY

35.5 cm 14 inch 6.5 cm 2.6 inch

CABLELENGTH Up to 200 cm 78 inch

128x led. 12V/0.6W. 2800K, 3840 LM, CRI>95