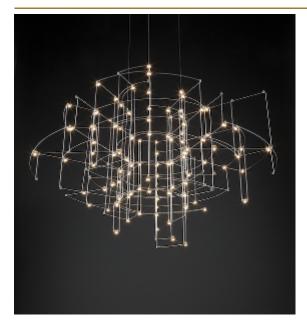

## SPECTRE SUSPENSION

by Jan Pauwels

Various Halorings visible on a cloudy day. An asymmetric composition of various rings but completely in balance. The circuitboards have leds on both sides. 2/3 of the light goes down and 1/3 goes up.

Ø

DIMENSIONS

100.4 39.5 inch cm

50 cm 19.7 inch

CANOPY

35.5 cm 14 inch 6.5 cm 2.6 inch

CABLELENGTH Up to 200 cm 78 inch

128x led. 12V/0.6W. 2800K, 3840 LM, CRI>95