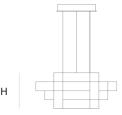

Ø

DIMENSIONS

100.4 39.5 inch cm

50 cm 19.7 inch

CANOPY

35.5 cm 14 inch 6.5 cm 2.6 inch

CABLELENGTH Up to 200 cm 78 inch

128x led. 12V/0.6W. 2800K, 3840 LM, CRI>95