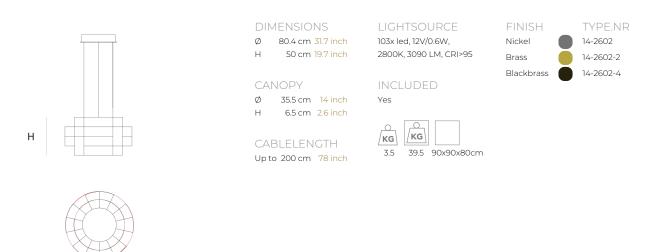

Ø

| ТҮРЕ               | Suspension                                                                                                                                                                                                     |
|--------------------|----------------------------------------------------------------------------------------------------------------------------------------------------------------------------------------------------------------|
| STANDARD           | Black canopy with cover plate in matching colour of the fixture. Leading and trailing edge<br>dimmable. Nickel, natural brass, blackened natural brass. Brass will turn darker in time and<br>can show stains. |
| OPTIONAL           | 2400K.                                                                                                                                                                                                         |
| TRANSFORMER/DRIVER |                                                                                                                                                                                                                |
| DIMMING            |                                                                                                                                                                                                                |
| CLASSIFICATION     | UL<br>IP20                                                                                                                                                                                                     |