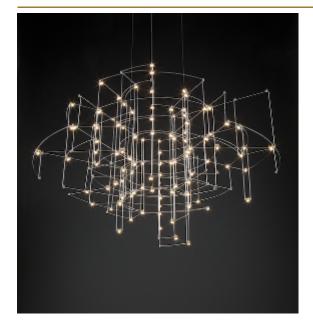

## SPECTRE SUSPENSION

by Jan Pauwels

Various Halorings visible on a cloudy day. An asymmetric composition of various rings but completely in balance. The circuitboards have leds on both sides. 2/3 of the light goes down and 1/3 goes up.