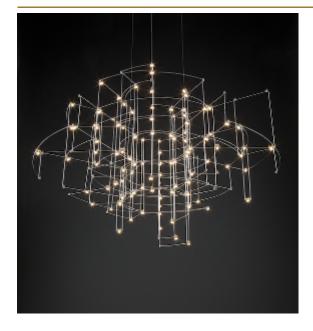

## SPECTRE SUSPENSION

by Jan Pauwels

Various Halorings visible on a cloudy day. An asymmetric composition of various rings but completely in balance. The circuitboards have leds on both sides. 2/3 of the light goes down and 1/3 goes up.