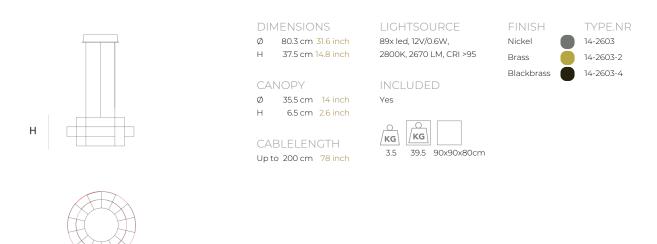

Ø

| ТҮРЕ               | Suspension                                                                                                                                                                                                     |
|--------------------|----------------------------------------------------------------------------------------------------------------------------------------------------------------------------------------------------------------|
| STANDARD           | Black canopy with cover plate in matching colour of the fixture. Leading and trailing edge<br>dimmable. Nickel, natural brass, blackened natural brass. Brass will turn darker in time and<br>can show stains. |
| OPTIONAL           | 2400K.                                                                                                                                                                                                         |
| TRANSFORMER/DRIVER |                                                                                                                                                                                                                |
| DIMMING            |                                                                                                                                                                                                                |
| CLASSIFICATION     | UL<br>IP20                                                                                                                                                                                                     |