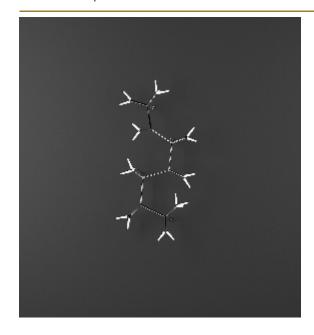

## SPARKS W02 WALL-LAMP by Daniel Becker

There are many preconfigured standard models and sets of Sparks suspension or Sparks wall lamp for the basic needs. Every module can be rotated freely in 360°, making the whole system easily adaptable to every possible situation. Assembling is easy due to the prewired modules that can be plugged together.

DIMENSIONS

L 120 cm 47.2 inch H 240 cm 94.5 inch W 90 cm 35.4 inch

## CANOPY

L 35 cm 13.8 inch H 5 cm 2 inch W 10 cm 3.9 inch

CABLELENGTH
Up to 0 cm 0 inch

IGHTSOURCE

9x led, 4.6W, 2700K, 3384 LM, CRI>90

INCLUDED

Yes

KG KG 18 57x57x57cm