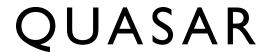

## SPARKS W02 WALL-LAMP by Daniel Becker

There are many preconfigured standard models and sets of Sparks suspension or Sparks wall lamp for the basic needs. Every module can be rotated freely in 360°, making the whole system easily adaptable to every possible situation. Assembling is easy due to the prewired modules that can be plugged together.

DIMENSIONS

L 120 cm 47.2 inch H 240 cm 94.5 inch W 90 cm 35.4 inch

## CANOPY

L 35 cm 13.8 inch H 5 cm 2 inch W 10 cm 3.9 inch

CABLELENGTH
Up to 0 cm 0 inch

IGHTSOURCE

9x led, 4.6W, 2700K, 3384 LM, CRI>90

INCLUDED

Yes

KG KG 18 57x57x57cm