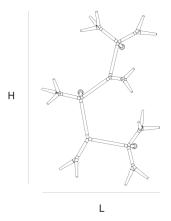

#### DIMENCIONIC

L 110 cm 43.3 inch H 180 cm 70.9 inch W 90 cm 35.4 inch

### CANOPY

L 35 cm 13.8 inch H 5 cm 2 inch W 10 cm 3.9 inch