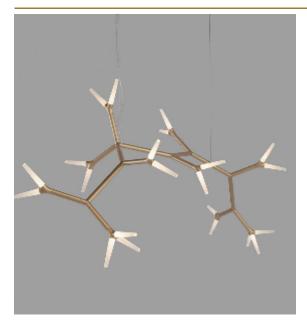

# SPARKS P05 SUSPENSION by Daniel Becker

There are many preconfigured standard models and sets of Sparks suspension or Sparks wall lamp for the basic needs. Every module can be rotated freely in 360°, making the whole system easily adaptable to every possible situation. Assembling is easy due to the prewired modules that can be plugged together.

#### DIMENSIONS

L 300 cm 118.1 inch H 80 cm 31.5 inch W 100 cm 39.4 inch

#### CANOPY

L 35 cm 13.8 inch H 5 cm 2 inch W 10 cm 3.9 inch

CABLELENGTH
Up to 0 cm 0 inch

#### IGHTSOURCE

10x led, 4.6W, 2700K, 3760 LM

INCLUDED

Yes

FINISH Aluminium

polished

White

TYPE.NR 14-15200-1