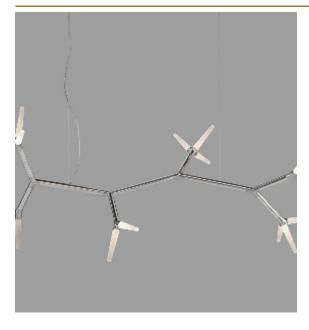

# SPARKS P04 SUSPENSION by Daniel Becker

There are many preconfigured standard models and sets of Sparks suspension or Sparks wall lamp for the basic needs. Every module can be rotated freely in 360°, making the whole system easily adaptable to every possible situation. Assembling is easy due to the prewired modules that can be plugged together.

L

DIMENCIONIC

L 190 cm74.8 inch H 86 cm 33.9 inch W 87 cm 34.3 inch