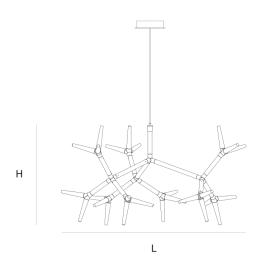

DIMENSIONS

Ø 137 cm 53.9 inchH 80 cm 31.5 inch

CANOPY

Ø 25 cm 9.8 inchH 5.5 cm 2.2 inch

CABLELENGTH
Up to 200 cm 78 inch

LIGHTSOURCE

9x led, 4.6W, 2700K, 3384 LM

INCLUDED