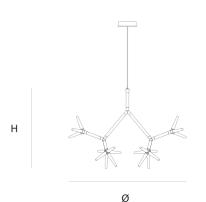

## Product data sheet

Date: September 3rd 2025





## SPARKS P02 SUSPENSION by Daniel Becker

There are many preconfigured standard models and sets of Sparks suspension or Sparks wall lamp for the basic needs. Every module can be rotated freely in 360°, making the whole system easily adaptable to every possible situation. Assembling is easy due to the prewired modules that can be plugged together.



DIMENCIONIC

L 130 cm 51.2 inch H 98 cm 38.6 inch W 73 cm 28.7 inch

## CANOPY

Ø 20 cm 7.9 inchH 5.5 cm 2.2 inch

CABLELENGTH Up to 200 cm 78 inch IGHTSOURCE

6x led, 4.6W, 2700K, 2256 LM

INCLUDED

Yes

7 8 57x57x57cm

FINISH Aluminium polished

White

TYPE.NR 14-15309-1

\_

14-15309

TYPE Suspension

STANDARD The fixture is supplied with driver. Not dimmable

**OPTIONAL** 

TRANSFORMER/DRIVER

DIMMING

CLASSIFICATION UL IP20

**ENERGY LABEL** 

## Quasar Holland BV®

Burgstraat 2 4283GG Giessen The Netherlands T. + 31 - (0)183 - 447887 info@quasar.nl www.quasar.nl