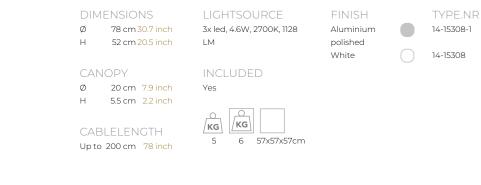

| TYPE                          | Suspension                                        |
|-------------------------------|---------------------------------------------------|
| STANDARD                      | The fixture is supplied with driver. Not dimmable |
| OPTIONAL                      |                                                   |
| TRANSFORMER/DRIVER<br>DIMMING |                                                   |
| CLASSIFICATION                | UL<br>IP20                                        |
| ENERGY LABEL                  |                                                   |