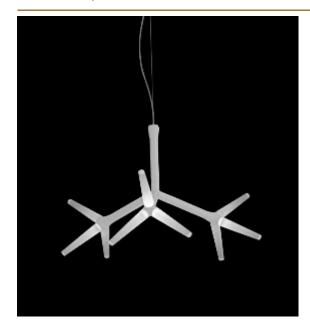

## **SPARKS P01 SUSPENSION**

by Daniel Becker

There are many preconfigured standard models and sets of Sparks suspension or Sparks wall lamp for the basic needs. Every module can be rotated freely in 360°, making the whole system easily adaptable to every possible situation. Assembling is easy due to the prewired modules that can be plugged together.