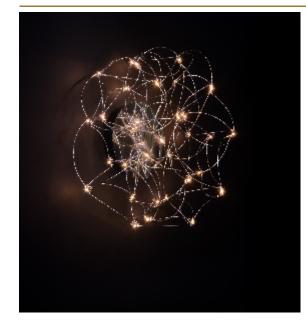

## LAMP by Jan Pauwels

LED circuit boards and tiny curled metal rods are the only two basic elements of this light fixture. They give the lamp its structure and shape. The circuit boards have leds on both sides. 2/3 of the light goes down and 1/3 goes up.