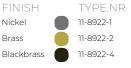

#### wall/ceiling lamp

Black canopy with cover plate in matching colour of the fixture. Leading and trailing edge dimmable. Nickel, natural brass, blackened natural brass. Brass will turn darker in time and can show stains.