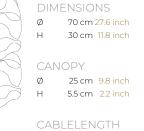

## Product data sheet

Date: July 27th 2025

# QUASAR



# SIRIO WALL/CEILING

## LAMP by Jan Pauwels

LED circuit boards and tiny curled metal rods are the only two basic elements of this light fixture. They give the lamp its structure and shape. The circuit boards have leds on both sides. 2/3 of the light goes down and 1/3 goes up.







Up to 200 cm 78 inch



50x led. 12V/0.6W.

Yes







TYPE

STANDARD

#### wall/ceiling lamp

Black canopy with cover plate in matching colour of the fixture. Leading and trailing edge dimmable. Nickel, natural brass, blackened natural brass. Brass will turn darker in time and can show stains.

| OPTIONAL                      |            |
|-------------------------------|------------|
| TRANSFORMER/DRIVER<br>DIMMING |            |
| CLASSIFICATION                | UL<br>IP20 |
| ENERGY LABEL                  |            |
| YEAR OF DESIGN                | 2019       |

### Quasar Holland BV®

Burgstraat 2 4283GG Giessen The Netherlands T. +31-(0)183-447887 info@quasar.nl www.quasar.nl