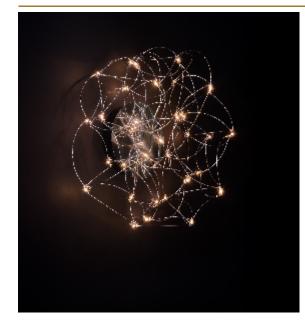

## LAMP by Jan Pauwels

LED circuit boards and tiny curled metal rods are the only two basic elements of this light fixture. They give the lamp its structure and shape. The circuit boards have leds on both sides. 2/3 of the light goes down and 1/3 goes up.