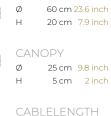

Up to 200 cm 78 inch

LIGH I SOURCE 33x led, 12V/0.6W, 2800K, 990 LM, CRI>95

INCLUDED Yes

TYPE

STANDARD

Ø