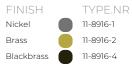

#### wall/ceiling lamp

Black canopy with cover plate in matching colour of the fixture. Leading and trailing edge dimmable. Nickel, natural brass, blackened natural brass. Brass will turn darker in time and can show stains.