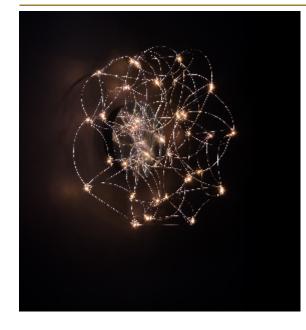

## LAMP by Jan Pauwels

LED circuit boards and tiny curled metal rods are the only two basic elements of this light fixture. They give the lamp its structure and shape. The circuit boards have leds on both sides. 2/3 of the light goes down and 1/3 goes up.

#### wall/ceiling lamp

Black canopy with cover plate in matching colour of the fixture. Leading and trailing edge dimmable. Nickel, natural brass, blackened natural brass. Brass will turn darker in time and can show stains.