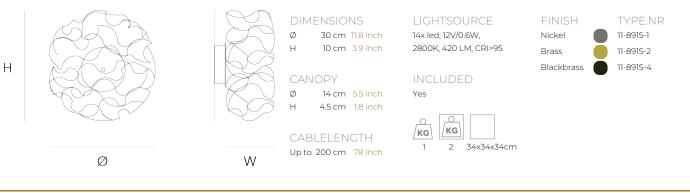

TYPE

STANDARD

#### wall/ceiling lamp

Black canopy with cover plate in matching colour of the fixture. Leading and trailing edge dimmable. Nickel, natural brass, blackened natural brass. Brass will turn darker in time and can show stains.

| OPTIONAL                      |            |
|-------------------------------|------------|
| TRANSFORMER/DRIVER<br>DIMMING |            |
| CLASSIFICATION                | UL<br>IP20 |
| ENERGY LABEL                  |            |
| YEAR OF DESIGN                | 2019       |