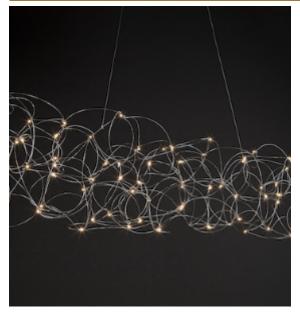

## SIRIO SUSPENSION by Jan

Pauwels

LED circuit boards and tiny curled metal rods are the only two basic elements of this light fixture. They give the lamp its structure and shape. The circuit boards have leds on both sides. 2/3 of the light goes down and 1/3 goes up.