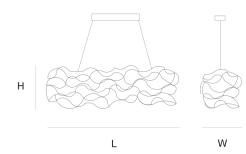

200 cm 78.7 inch

DIMENSIONS

L

CABLELENGTH Up to 200 cm 78 inch

NCLUDED

| TYPE               | Suspension                                                                                                                                                                                                     |
|--------------------|----------------------------------------------------------------------------------------------------------------------------------------------------------------------------------------------------------------|
| STANDARD           | Black canopy with cover plate in matching colour of the fixture. Leading and trailing edge<br>dimmable. Nickel, natural brass, blackened natural brass. Brass will turn darker in time and<br>can show stains. |
| OPTIONAL           |                                                                                                                                                                                                                |
| TRANSFORMER/DRIVER |                                                                                                                                                                                                                |
| DIMMING            |                                                                                                                                                                                                                |
| CLASSIFICATION     | UL<br>IP20                                                                                                                                                                                                     |