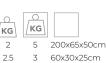

200 cm 78.7 inch

DIMENSIONS

L

CABLELENGTH Up to 200 cm 78 inch

NCLUDED

| TYPE               | Suspension                                                                                                                                                                                                     |
|--------------------|----------------------------------------------------------------------------------------------------------------------------------------------------------------------------------------------------------------|
| STANDARD           | Black canopy with cover plate in matching colour of the fixture. Leading and trailing edge<br>dimmable. Nickel, natural brass, blackened natural brass. Brass will turn darker in time and<br>can show stains. |
| OPTIONAL           |                                                                                                                                                                                                                |
| TRANSFORMER/DRIVER |                                                                                                                                                                                                                |
| DIMMING            |                                                                                                                                                                                                                |
| CLASSIFICATION     | UL<br>IP20                                                                                                                                                                                                     |