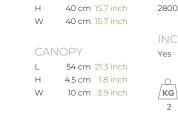

200 cm 78.7 inch

DIMENSIONS

L

CABLELENGTH Up to 200 cm 78 inch

NCLUDED

| TYPE               | Suspension                                                                                                                                                                                                     |
|--------------------|----------------------------------------------------------------------------------------------------------------------------------------------------------------------------------------------------------------|
| STANDARD           | Black canopy with cover plate in matching colour of the fixture. Leading and trailing edge<br>dimmable. Nickel, natural brass, blackened natural brass. Brass will turn darker in time and<br>can show stains. |
| OPTIONAL           |                                                                                                                                                                                                                |
| TRANSFORMER/DRIVER |                                                                                                                                                                                                                |
| DIMMING            |                                                                                                                                                                                                                |
| CLASSIFICATION     | UL<br>IP20                                                                                                                                                                                                     |