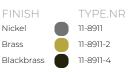

200 cm 78.7 inch

DIMENSIONS

L

CABLELENGTH Up to 200 cm 78 inch

NCLUDED

| TYPE               | Suspension                                                                                                                                                                                                     |
|--------------------|----------------------------------------------------------------------------------------------------------------------------------------------------------------------------------------------------------------|
| STANDARD           | Black canopy with cover plate in matching colour of the fixture. Leading and trailing edge<br>dimmable. Nickel, natural brass, blackened natural brass. Brass will turn darker in time and<br>can show stains. |
| OPTIONAL           |                                                                                                                                                                                                                |
| TRANSFORMER/DRIVER |                                                                                                                                                                                                                |
| DIMMING            |                                                                                                                                                                                                                |
| CLASSIFICATION     | UL<br>IP20                                                                                                                                                                                                     |