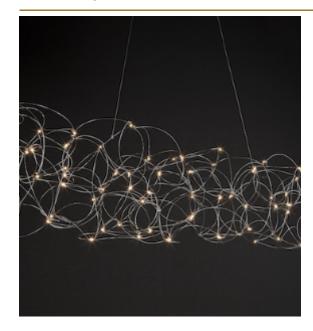

## Pauwels

LED circuit boards and tiny curled metal rods are the only two basic elements of this light fixture. They give the lamp its structure and shape. The circuit boards have leds on both sides. 2/3 of the light goes down and 1/3 goes up.