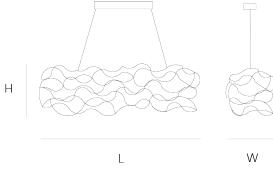

L 54 cm 21.3 inch H 4.5 cm 1.8 inch W 10 cm 3.9 inch

CABLELENGTH
Up to 200 cm 78 inch

LIGHTSOURCE 60x led, 12V/0.6W, 2800K, 1800 LM, CRI>95

INCLUDED

Yes

0 KG KG 2 10 65x50x200cm

FINISH TYPE.NR

Nickel 11-8918 Brass 11-8918-2 Blackbrass 11-8918-4