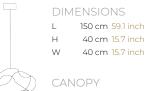

L 54 cm 21.3 inch H 4.5 cm 1.8 inch W 10 cm 3.9 inch

CABLELENGTH
Up to 200 cm 78 inch

LIGHTSOURCE 60x led, 12V/0.6W, 2800K, 1800 LM, CRI>95

INCLUDED

Yes

0 KG KG 2 10 65x50x200cm

FINISH TYPE.NR

Nickel 11-8918 Brass 11-8918-2 Blackbrass 11-8918-4