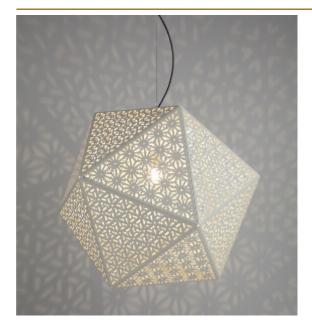

## RONTONTON SUSPENSION by Edward van Vliet

Tribute to the shadow. This light gives a fantastic shadow play on the nearby wall or ceiling. Because of the pattern, the lamp is also beautiful when it is switched off. Available as a suspension, floor and table lamp.