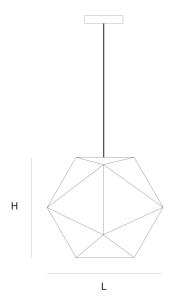

DIMENSIONS

L 75 cm 29.5 inch H 67.5 cm 26.6 inch

CANOPY

Ø 17 cm 6.7 inchH 5 cm 2 inch

CABLELENGTH Up to 200 cm 78 inch LIGHTSOURC

1x E27 105W\*

INCLUDED

No