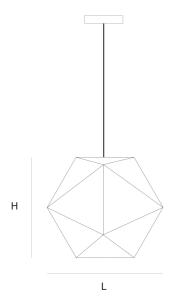

DIMENSIONS

L 50 cm 19.7 inch H 45 cm 17.7 inch

CANOPY

CABLELENGTH
Up to 200 cm 78 inch

LIGHTSOURCE

1x E27 70W\*

INCLUDED

0 0