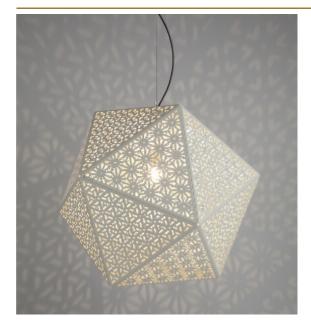

## RONTONTON SUSPENSION by Edward van Vliet

Tribute to the shadow. This light gives a fantastic shadow play on the nearby wall or ceiling. Because of the pattern, the lamp is also beautiful when it is switched off. Available as a suspension, floor and table lamp.