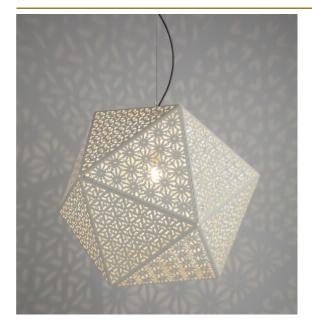

## RONTONTON SUSPENSION by Edward van Vliet

Tribute to the shadow. This light gives a fantastic shadow play on the nearby wall or ceiling. Because of the pattern, the lamp is also beautiful when it is switched off. Available as a suspension, floor and table lamp.

DIMENSIONS

L 22.5 cm 8.9 inch H 18 cm 7.1 inch

CANOPY

Ø 17 cm 6.7 inchH 5 cm 2 inch

CABLELENGTH Up to 200 cm 78 inch .IGHTSOURCE

1x G4, 20W/12V\*

INCLUDED

No