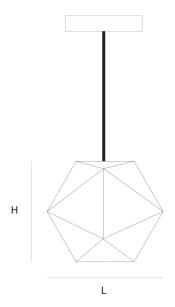

DIMENSIONS

L 22.5 cm 8.9 inch H 18 cm 7.1 inch

CANOPY

Ø 17 cm 6.7 inchH 5 cm 2 inch

CABLELENGTH Up to 200 cm 78 inch .IGHTSOURCE

1x G4, 20W/12V\*

INCLUDED

No