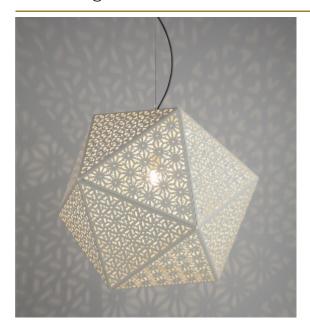

## **RONTONTON** SUSPENSION by Edward van Vliet

Tribute to the shadow. This light gives a fantastic shadow play on the nearby wall or ceiling. Because of the pattern, the lamp is also beautiful when it is switched off. Available as a suspension, floor and table lamp.

FINISH

Brass White

TYPE.NR 11-5924M 11-5924Z 11-5924W

TYPE

Suspension

**STANDARD** 

Fixture is supplied without a bulb. Transparent cable. Floor and table lamp with cord switch. Suspension with black canopy and chrome cover plate. Painted white, black or brass.