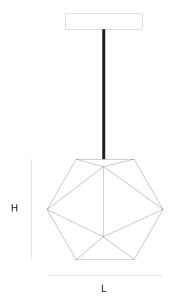

DIMENSIONS

15 cm 5.9 inch 11.5 cm 4.5 inch

CANOPY

17 cm 6.7 inch 5 cm 2 inch

CABLELENGTH Up to 200 cm 78 inch

1x G4. 20W/12V\*

INCLUDED

KG